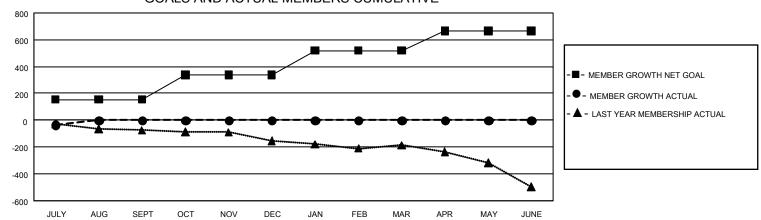

## GMT Constitutional Area 7, Group B

REPORT DOES NOT INCLUDE CLUBS IN UNDISTRICTED AREAS.

|               | Cluk          | )S          |               | Members               |                        |                         |                                                    |  |
|---------------|---------------|-------------|---------------|-----------------------|------------------------|-------------------------|----------------------------------------------------|--|
|               | RESULTS FOR   | R 2020-2021 |               | RESULTS FOR 2020-2021 |                        |                         |                                                    |  |
| QUARTER       | NEW CLUB GOAL | NEW CLUBS   | DROPPED CLUBS | QUARTER MEME          | BER GROWTH NET<br>GOAL | MEMBER GROWTH<br>ACTUAL | DROPPED<br>MEMBERS ACTUAL<br>(including transfers) |  |
| JULY/AUG/SEPT | 0             | 0           | 4             | JULY/AUG/SEPT         | 154                    | 66                      | 83                                                 |  |
| OCT/NOV/DEC   | 3             | 0           | 0             | OCT/NOV/DEC           | 185                    | 0                       | 0                                                  |  |
| JAN/FEB/MAR   | 12            | 0           | 0             | JAN/FEB/MAR           | 181                    | 0                       | 0                                                  |  |
| APR/MAY/JUNE  | 6             | 0           | 0             | APR/MAY/JUNE          | 146                    | 0                       | 0                                                  |  |

## GOALS AND ACTUAL MEMBERS CUMULATIVE

| DROPPED CLUBS: 4 |    | 39 CLUBS OF 337 ADDED 1 OR MORE | GENDER DISTRIBUTION             |                |     |
|------------------|----|---------------------------------|---------------------------------|----------------|-----|
|                  |    | NEW MEMBERS                     | MALE                            | 6,068 (69.65%) |     |
|                  |    |                                 | FEMALE                          | 2,644 (30.35%) |     |
| DROPPED MEMBERS  |    |                                 |                                 | •              |     |
| DECEASED         | 13 | CLICK HERE FOR CUMULATIVE       | TOTAL FAMILY UNIT MEMBERS       |                | 752 |
| CLUB CANCELLED 0 |    | MEMBERSHIP DATA                 |                                 |                |     |
| OTHER            | 70 |                                 | FAMILY MEMBERS PAYING HALF DUES |                | 381 |
| TOTAL            | 83 |                                 |                                 |                |     |