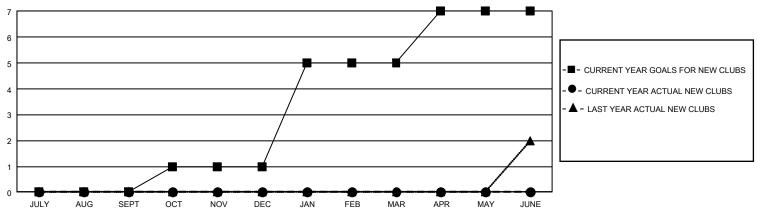

## GMT Constitutional Area 7, Group B

REPORT DOES NOT INCLUDE CLUBS IN UNDISTRICTED AREAS.

|               | Cluk          | )S          |               | Members               |                        |                         |                                                    |  |
|---------------|---------------|-------------|---------------|-----------------------|------------------------|-------------------------|----------------------------------------------------|--|
|               | RESULTS FOR   | R 2020-2021 |               | RESULTS FOR 2020-2021 |                        |                         |                                                    |  |
| QUARTER       | NEW CLUB GOAL | NEW CLUBS   | DROPPED CLUBS | QUARTER MEME          | BER GROWTH NET<br>GOAL | MEMBER GROWTH<br>ACTUAL | DROPPED<br>MEMBERS ACTUAL<br>(including transfers) |  |
| JULY/AUG/SEPT | 0             | 0           | 4             | JULY/AUG/SEPT         | 154                    | 66                      | 83                                                 |  |
| OCT/NOV/DEC   | 3             | 0           | 0             | OCT/NOV/DEC           | 185                    | 0                       | 0                                                  |  |
| JAN/FEB/MAR   | 12            | 0           | 0             | JAN/FEB/MAR           | 181                    | 0                       | 0                                                  |  |
| APR/MAY/JUNE  | 6             | 0           | 0             | APR/MAY/JUNE          | 146                    | 0                       | 0                                                  |  |

## GOALS AND ACTUAL NEW CLUBS CUMULATIVE